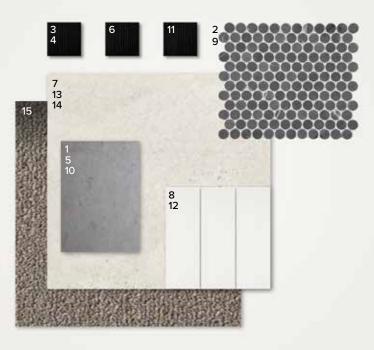

#### KITCHEN

| KII OHEN              |                                                              |
|-----------------------|--------------------------------------------------------------|
| 1. Benchtop           | Quantan Quartz Cloudy Bay, 20mm thick with waterfall feature |
| 2. Splashback         | Pietra Grey Penny Round - honed mosaic                       |
| 3. Lower Cupboards    | Laminex Impressions Black Nuance                             |
| 4. Overhead cupboards | Laminex Impressions Black Nuance                             |
| Sink                  | ACL Eden Double Bowl Undermount Sink (R10 Corner) 760x440mm  |
| Sink mixer            | Methven Gaston Gooseneck Pull Down sink mixer, chrome        |
| Cooktop               | Westinghouse 900mm Gas Cooktop - 5 burner                    |
| Oven                  | Westinghouse 900mm Multi-function Electric Oven              |
| Rangehood             | Robinhood 900mm Undermount Rangehood                         |
| Dishwasher            | 600mm Omega Integrated Dishwasher                            |
|                       |                                                              |

### BATHROOMS

| 5. Benchtop           | Quantan Quartz Cloudy Bay, 20mm thick                                                                                                                                        |
|-----------------------|------------------------------------------------------------------------------------------------------------------------------------------------------------------------------|
| 6. Cupboard           | Laminex Impressions Black Nuance                                                                                                                                             |
| 7. Floor tiles        | Riverdale Beach Lapparto 600x600mm                                                                                                                                           |
| 8. Wall tiles         | Industry White Matte 200x600mm - vertical lay                                                                                                                                |
| 9. Shower niche       | Pietra Grey Penny Round - honed mosaic                                                                                                                                       |
| Basin                 | Casa Omega 380 Thin Edge Basin Bench Mount NTH                                                                                                                               |
| Bath                  | Decina Novara Inset Bath With Tile bead 1525mm                                                                                                                               |
| Tapware & accessories | Azzurra Perno Wall Mixer, Azzurra Perno Tower Basin Mixer, Flowell Designer Bath Spout 150mm, Flowell Good<br>Round Toilet Roll Holder, Flowell Good Round Double Towel Rail |
| Shower rail           | Axus Shower Column with Slide Rail & Handshower Top Diverter - Chrome                                                                                                        |
| Shower screen         | Aluminium screens and clear glass                                                                                                                                            |
| Toilet suite          | Azzurra Casa Neo Close Coupled Toilet Suite Soft Close Seat S-Trap 4 Star WELS                                                                                               |
| Mirrors               | Mirror to width of vanity unit                                                                                                                                               |
|                       |                                                                                                                                                                              |

### LAUNDRY

| 10. Benchtop             | Quantan Quartz Cloudy Bay, 20mm thick                             |
|--------------------------|-------------------------------------------------------------------|
| 11. Cupboards            | Laminex Impressions Black Nuance                                  |
| 12. Splashback           | Industry White Matte 200x600mm - vertical lay                     |
| 13. Floor tiles/skirting | Riverdale Beach Lapparto 600x600mm                                |
| Inset sink               | Abey Project 45L Flushline Laundry Tub with Single Bypass 2 Holes |
| Sink mixer               | ACL Ruby Sink Mixer                                               |
|                          |                                                                   |

| GENERAL             |                                    |
|---------------------|------------------------------------|
| Internal wall paint | Haymes Modesty White               |
| 14. Main floor tile | Riverdale Beach Lapparto 600x600mm |
| 15. Carpet          | Universe Range - Triton QC4404     |