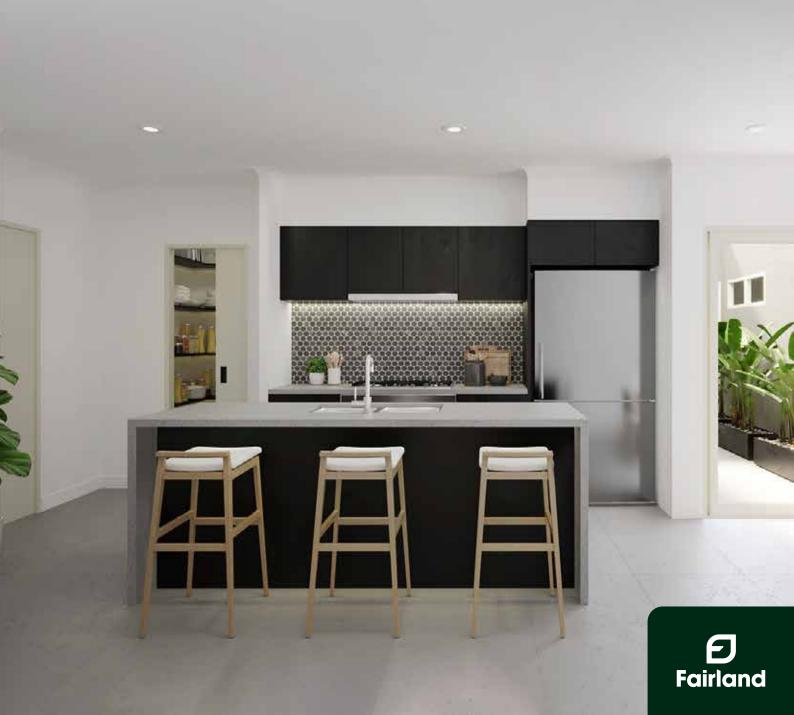

## Ironbark

Methven Gasto Pull

Down Sink Mixer

Westinghouse 900mm Gas Cooktop

Westinghouse 900mm Electric Oven

Robinhood 900mm Undermount Rangehood

Omega 600mm Integrated Dishwasher

#### KITCHEN

| KII OHEN              |                                                              |
|-----------------------|--------------------------------------------------------------|
| 1. Benchtop           | Quantan Quartz Cloudy Bay, 20mm thick with waterfall feature |
| 2. Splashback         | Pietra Grey Penny Round - honed mosaic                       |
| 3. Lower Cupboards    | Laminex Impressions Black Nuance                             |
| 4. Overhead cupboards | Laminex Impressions Black Nuance                             |
| Sink                  | ACL Eden Double Bowl Undermount Sink (R10 Corner) 760x440mm  |
| Sink mixer            | Methven Gaston Gooseneck Pull Down sink mixer, chrome        |
| Cooktop               | Westinghouse 900mm Gas Cooktop - 5 burner                    |
| Oven                  | Westinghouse 900mm Multi-function Electric Oven              |
| Rangehood             | Robinhood 900mm Undermount Rangehood                         |
| Dishwasher            | 600mm Omega Integrated Dishwasher                            |
|                       |                                                              |