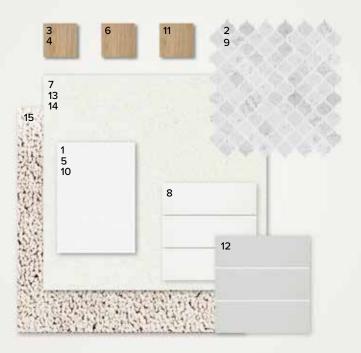

#### KITCHEN

| KII OHEN              |                                                              |
|-----------------------|--------------------------------------------------------------|
| 1. Benchtop           | Quantan Quartz Cloudy Bay, 20mm thick with waterfall feature |
| 2. Splashback         | Pietra Grey Penny Round - honed mosaic                       |
| 3. Lower Cupboards    | Laminex Impressions Black Nuance                             |
| 4. Overhead cupboards | Laminex Impressions Black Nuance                             |
| Sink                  | ACL Eden Double Bowl Undermount Sink (R10 Corner) 760x440mm  |
| Sink mixer            | Methven Gaston Gooseneck Pull Down sink mixer, chrome        |
| Cooktop               | Westinghouse 900mm Gas Cooktop - 5 burner                    |
| Oven                  | Westinghouse 900mm Multi-function Electric Oven              |
| Rangehood             | Robinhood 900mm Undermount Rangehood                         |
| Dishwasher            | 600mm Omega Integrated Dishwasher                            |
|                       |                                                              |

### BATHROOMS

| 5. Benchtop           | Quantan Quartz Cloudy Bay, 20mm thick                                                                                                                                        |
|-----------------------|------------------------------------------------------------------------------------------------------------------------------------------------------------------------------|
| 6. Cupboard           | Laminex Impressions Black Nuance                                                                                                                                             |
| 7. Floor tiles        | Riverdale Beach Lapparto 600x600mm                                                                                                                                           |
| 8. Wall tiles         | Industry White Matte 200x600mm - vertical lay                                                                                                                                |
| 9. Shower niche       | Pietra Grey Penny Round - honed mosaic                                                                                                                                       |
| Basin                 | Casa Omega 380 Thin Edge Basin Bench Mount NTH                                                                                                                               |
| Bath                  | Decina Novara Inset Bath With Tile bead 1525mm                                                                                                                               |
| Tapware & accessories | Azzurra Perno Wall Mixer, Azzurra Perno Tower Basin Mixer, Flowell Designer Bath Spout 150mm, Flowell Good<br>Round Toilet Roll Holder, Flowell Good Round Double Towel Rail |
| Shower rail           | Axus Shower Column with Slide Rail & Handshower Top Diverter - Chrome                                                                                                        |
| Shower screen         | Aluminium screens and clear glass                                                                                                                                            |
| Toilet suite          | Azzurra Casa Neo Close Coupled Toilet Suite Soft Close Seat S-Trap 4 Star WELS                                                                                               |
| Mirrors               | Mirror to width of vanity unit                                                                                                                                               |
|                       |                                                                                                                                                                              |

### LAUNDRY

| 10. Benchtop             | Quantan Quartz Cloudy Bay, 20mm thick                             |
|--------------------------|-------------------------------------------------------------------|
| 11. Cupboards            | Laminex Impressions Black Nuance                                  |
| 12. Splashback           | Industry White Matte 200x600mm - vertical lay                     |
| 13. Floor tiles/skirting | Riverdale Beach Lapparto 600x600mm                                |
| Inset sink               | Abey Project 45L Flushline Laundry Tub with Single Bypass 2 Holes |
| Sink mixer               | ACL Ruby Sink Mixer                                               |
|                          |                                                                   |

| GENERAL             |                                    |
|---------------------|------------------------------------|
| Internal wall paint | Haymes Modesty White               |
| 14. Main floor tile | Riverdale Beach Lapparto 600x600mm |
| 15. Carpet          | Universe Range - Triton QC4404     |