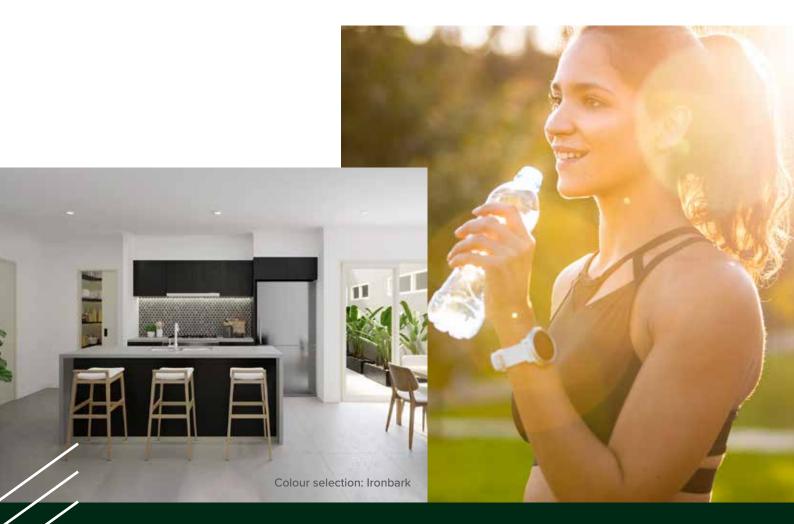

## Ironbark

Methven Gasto Pull

Down Sink Mixer

Westinghouse 900mm Gas Cooktop

Westinghouse 900mm Electric Oven

Robinhood 900mm Undermount Rangehood

Omega 600mm Integrated Dishwasher

#### KITCHEN

| KII OHEN              |                                                              |
|-----------------------|--------------------------------------------------------------|
| 1. Benchtop           | Quantan Quartz Cloudy Bay, 20mm thick with waterfall feature |
| 2. Splashback         | Pietra Grey Penny Round - honed mosaic                       |
| 3. Lower Cupboards    | Laminex Impressions Black Nuance                             |
| 4. Overhead cupboards | Laminex Impressions Black Nuance                             |
| Sink                  | ACL Eden Double Bowl Undermount Sink (R10 Corner) 760x440mm  |
| Sink mixer            | Methven Gaston Gooseneck Pull Down sink mixer, chrome        |
| Cooktop               | Westinghouse 900mm Gas Cooktop - 5 burner                    |
| Oven                  | Westinghouse 900mm Multi-function Electric Oven              |
| Rangehood             | Robinhood 900mm Undermount Rangehood                         |
| Dishwasher            | 600mm Omega Integrated Dishwasher                            |
|                       |                                                              |