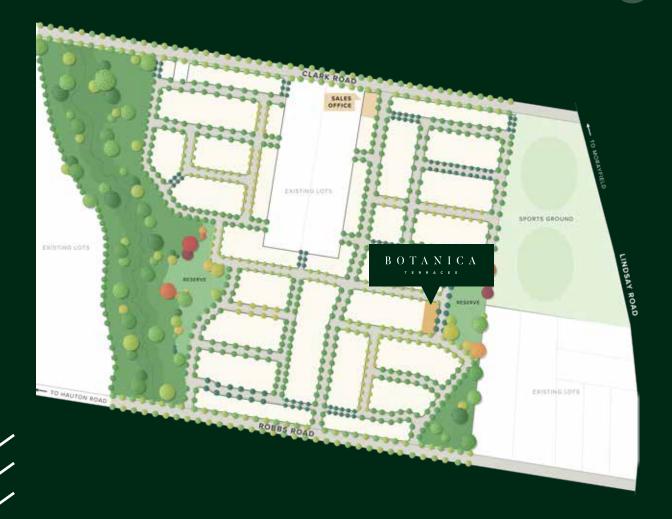

# Position perfect.

The Botanica Terraces are located within Summerstone, Morayfield and offer you the chance to secure a home in a thriving new community.

Summerstone is an amazing, masterplanned estate that embraces its natural setting and neighbouring communities, providing the perfect blend of open space lifestyle and connectivity to the outside world.

Dedicated walking and bike trails flow through the estate, linking reserves, playgrounds and sports fields, all easily accessible from every front door. Within a five-minute drive you have Morayfield and Burpengary shopping precincts; two excellent state schools, Morayfield and Morayfield East; and Morayfield train station which has a direct link to Brisbane CBD. The area offers great lifestyle options. There's a number of scenic bike and walking trails, including the North Harbour mountain bike trail. Moreton Bay is ten minutes away for those who like being out on the water. The spectacular Glasshouse Mountains (and Australia Zoo) are nearby, and the delights of the Sunshine Coast are less than an hour's drive away.

### Lot 174 & 179

### Lot 175-178 & 1078