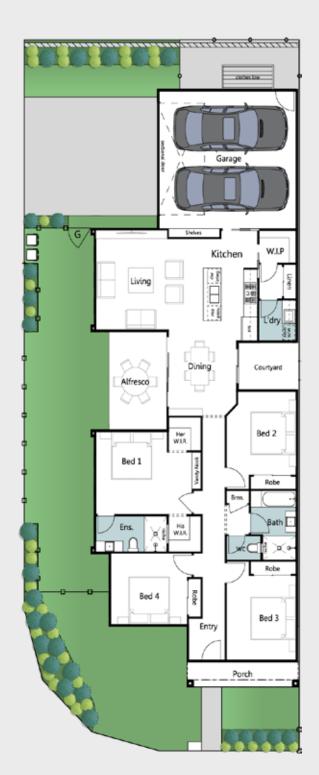

### Lot 174 & 179

### BREEZE STREET

| Living          | 139.02m <sup>2</sup> |  |
|-----------------|----------------------|--|
| Garage          | 37.86m <sup>2</sup>  |  |
| Alfresco        | 11.46m <sup>2</sup>  |  |
| Porch           | 5.23m <sup>2</sup>   |  |
| Total Residence | 193.57m <sup>2</sup> |  |
| Land size       | 357.00m <sup>2</sup> |  |