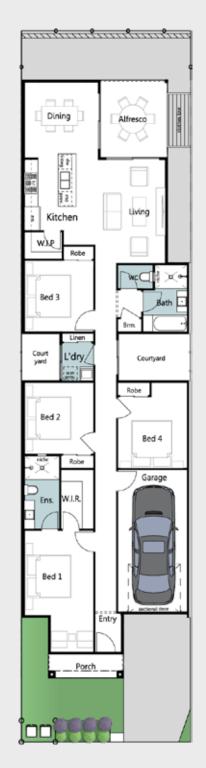

### Lot 174 & 179

### BREEZE STREET

| Living          | 139.02m <sup>2</sup> |  |
|-----------------|----------------------|--|
| Garage          | 37.86m <sup>2</sup>  |  |
| Alfresco        | 11.46m <sup>2</sup>  |  |
| Porch           | 5.23m <sup>2</sup>   |  |
| Total Residence | 193.57m <sup>2</sup> |  |
| Land size       | 357.00m <sup>2</sup> |  |

### Lot 175-178 & 1078

### BREEZE STREET

| Garage          | 19.55m <sup>2</sup><br>11.49m <sup>2</sup> |  |  |
|-----------------|--------------------------------------------|--|--|
| Porch           | 3.33m <sup>2</sup>                         |  |  |
| Total Residence | 162.36m <sup>2</sup>                       |  |  |
| Land size       | 225.00m <sup>2</sup>                       |  |  |