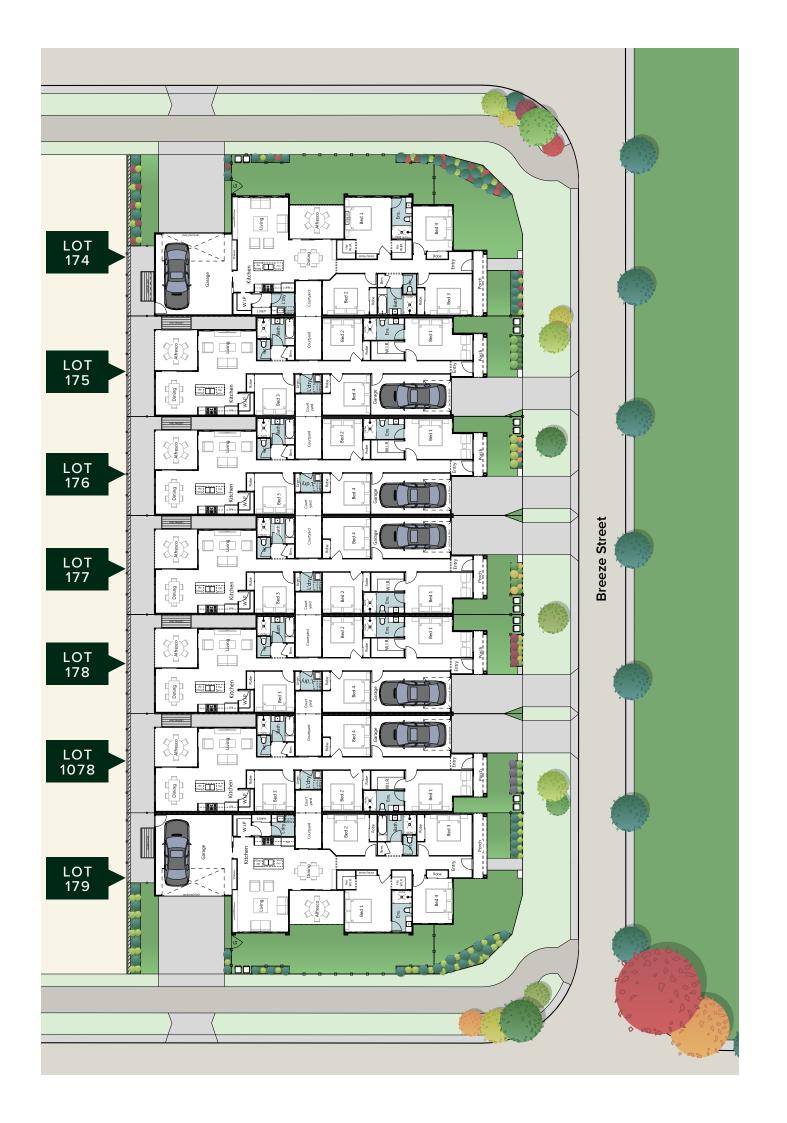

### Lot 174 & 179

### BREEZE STREET

| Living          | 139.02m <sup>2</sup> |  |
|-----------------|----------------------|--|
| Garage          | 37.86m <sup>2</sup>  |  |
| Alfresco        | 11.46m <sup>2</sup>  |  |
| Porch           | 5.23m <sup>2</sup>   |  |
| Total Residence | 193.57m <sup>2</sup> |  |
| Land size       | 357.00m <sup>2</sup> |  |

| 179 1078 178 177 | 176 175 | 174 |
|------------------|---------|-----|
|------------------|---------|-----|

**Breeze Street** 

### Lot 175-178 & 1078

### BREEZE STREET

| Garage          | 19.55m <sup>2</sup><br>11.49m <sup>2</sup> |  |  |
|-----------------|--------------------------------------------|--|--|
| Porch           | 3.33m <sup>2</sup>                         |  |  |
| Total Residence | 162.36m <sup>2</sup>                       |  |  |
| Land size       | 225.00m <sup>2</sup>                       |  |  |

**Breeze Street** 