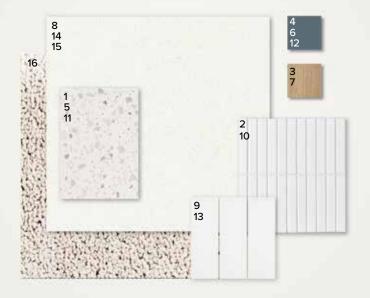

#### KITCHEN

| KII OHEN              |                                                              |
|-----------------------|--------------------------------------------------------------|
| 1. Benchtop           | Quantan Quartz Cloudy Bay, 20mm thick with waterfall feature |
| 2. Splashback         | Pietra Grey Penny Round - honed mosaic                       |
| 3. Lower Cupboards    | Laminex Impressions Black Nuance                             |
| 4. Overhead cupboards | Laminex Impressions Black Nuance                             |
| Sink                  | ACL Eden Double Bowl Undermount Sink (R10 Corner) 760x440mm  |
| Sink mixer            | Methven Gaston Gooseneck Pull Down sink mixer, chrome        |
| Cooktop               | Westinghouse 900mm Gas Cooktop - 5 burner                    |
| Oven                  | Westinghouse 900mm Multi-function Electric Oven              |
| Rangehood             | Robinhood 900mm Undermount Rangehood                         |
| Dishwasher            | 600mm Omega Integrated Dishwasher                            |
|                       |                                                              |

### BATHROOMS

| 5. Benchtop           | Quantan Quartz Cloudy Bay, 20mm thick                                                                                                                                        |
|-----------------------|------------------------------------------------------------------------------------------------------------------------------------------------------------------------------|
| 6. Cupboard           | Laminex Impressions Black Nuance                                                                                                                                             |
| 7. Floor tiles        | Riverdale Beach Lapparto 600x600mm                                                                                                                                           |
| 8. Wall tiles         | Industry White Matte 200x600mm - vertical lay                                                                                                                                |
| 9. Shower niche       | Pietra Grey Penny Round - honed mosaic                                                                                                                                       |
| Basin                 | Casa Omega 380 Thin Edge Basin Bench Mount NTH                                                                                                                               |
| Bath                  | Decina Novara Inset Bath With Tile bead 1525mm                                                                                                                               |
| Tapware & accessories | Azzurra Perno Wall Mixer, Azzurra Perno Tower Basin Mixer, Flowell Designer Bath Spout 150mm, Flowell Good<br>Round Toilet Roll Holder, Flowell Good Round Double Towel Rail |
| Shower rail           | Axus Shower Column with Slide Rail & Handshower Top Diverter - Chrome                                                                                                        |
| Shower screen         | Aluminium screens and clear glass                                                                                                                                            |
| Toilet suite          | Azzurra Casa Neo Close Coupled Toilet Suite Soft Close Seat S-Trap 4 Star WELS                                                                                               |
| Mirrors               | Mirror to width of vanity unit                                                                                                                                               |
|                       |                                                                                                                                                                              |

### LAUNDRY

| 10. Benchtop             | Quantan Quartz Cloudy Bay, 20mm thick                             |
|--------------------------|-------------------------------------------------------------------|
| 11. Cupboards            | Laminex Impressions Black Nuance                                  |
| 12. Splashback           | Industry White Matte 200x600mm - vertical lay                     |
| 13. Floor tiles/skirting | Riverdale Beach Lapparto 600x600mm                                |
| Inset sink               | Abey Project 45L Flushline Laundry Tub with Single Bypass 2 Holes |
| Sink mixer               | ACL Ruby Sink Mixer                                               |
|                          |                                                                   |

| GENERAL             |                                    |
|---------------------|------------------------------------|
| Internal wall paint | Haymes Modesty White               |
| 14. Main floor tile | Riverdale Beach Lapparto 600x600mm |
| 15. Carpet          | Universe Range - Triton QC4404     |