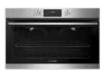

#### KITCHEN

| KII OHEN              |                                                              |
|-----------------------|--------------------------------------------------------------|
| 1. Benchtop           | Quantan Quartz Cloudy Bay, 20mm thick with waterfall feature |
| 2. Splashback         | Pietra Grey Penny Round - honed mosaic                       |
| 3. Lower Cupboards    | Laminex Impressions Black Nuance                             |
| 4. Overhead cupboards | Laminex Impressions Black Nuance                             |
| Sink                  | ACL Eden Double Bowl Undermount Sink (R10 Corner) 760x440mm  |
| Sink mixer            | Methven Gaston Gooseneck Pull Down sink mixer, chrome        |
| Cooktop               | Westinghouse 900mm Gas Cooktop - 5 burner                    |
| Oven                  | Westinghouse 900mm Multi-function Electric Oven              |
| Rangehood             | Robinhood 900mm Undermount Rangehood                         |
| Dishwasher            | 600mm Omega Integrated Dishwasher                            |
|                       |                                                              |

| 1. Benchtop           | Quantum Quartz Alpine White, 20mm thick with waterfall feature |
|-----------------------|----------------------------------------------------------------|
| 2. Splashback         | Carrara Marble White Lantern                                   |
| 3. Lower Cupboards    | Laminex Impressions Classic Oak                                |
| 4. Overhead cupboards | Laminex Impressions Classic Oak                                |
| Sink                  | ACL Eden Double Bowl Undermount Sink (R10 Corner) 760x440mm    |
| Sink mixer            | Methven Gaston Gooseneck Pull Down sink mixer, chrome          |
| Cooktop               | Westinghouse 900mm Gas Cooktop - 5 burner                      |
| Oven                  | Westinghouse 900mm Multi-function Electric Oven                |
| Rangehood             | Robinhood 900mm Undermount Rangehood                           |
| Dishwasher            | 600mm Omega Integrated Dishwasher                              |
|                       |                                                                |

#### KITCHEN

| KIICHEN                       |                                                             |
|-------------------------------|-------------------------------------------------------------|
| 1. Benchtop                   | Quantum Quartz Turino, 20mm thick with waterfall feature    |
| 2. Splashback                 | Helsinki Matt White Mosaic                                  |
| 3. Island Cupboards           | Laminex Impressions Classic Oak                             |
| 4. Overhead & lower cupboards | Laminex Winter Sky                                          |
| Sink                          | ACL Eden Double Bowl Undermount Sink (R10 Corner) 760x440mm |
| Sink mixer                    | Methven Gaston Gooseneck Pull Down sink mixer, chrome       |
| Cooktop                       | Westinghouse 900mm Gas Cooktop - 5 burner                   |
| Oven                          | Westinghouse 900mm Multi-function Electric Oven             |
| Rangehood                     | Robinhood 900mm Undermount Rangehood                        |
| Dishwasher                    | 600mm Omega Integrated Dishwasher                           |
|                               |                                                             |