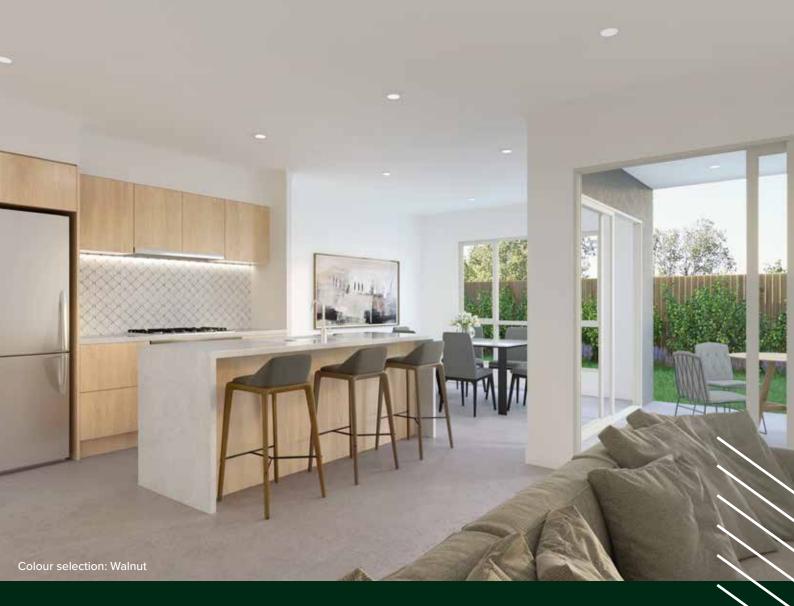

## Style selections.

Carefully selected by our team of designers, we have three timeless and inspiring colour schemes for you to choose from.

Feel at ease in your surroundings by enjoying a home that reflects you.

#### KITCHEN

| KII OHEN              |                                                              |
|-----------------------|--------------------------------------------------------------|
| 1. Benchtop           | Quantan Quartz Cloudy Bay, 20mm thick with waterfall feature |
| 2. Splashback         | Pietra Grey Penny Round - honed mosaic                       |
| 3. Lower Cupboards    | Laminex Impressions Black Nuance                             |
| 4. Overhead cupboards | Laminex Impressions Black Nuance                             |
| Sink                  | ACL Eden Double Bowl Undermount Sink (R10 Corner) 760x440mm  |
| Sink mixer            | Methven Gaston Gooseneck Pull Down sink mixer, chrome        |
| Cooktop               | Westinghouse 900mm Gas Cooktop - 5 burner                    |
| Oven                  | Westinghouse 900mm Multi-function Electric Oven              |
| Rangehood             | Robinhood 900mm Undermount Rangehood                         |
| Dishwasher            | 600mm Omega Integrated Dishwasher                            |
|                       |                                                              |