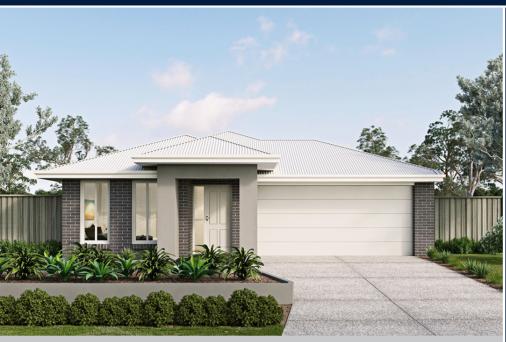

## **FIXED PRICE**

615,863°

31/10/2023

**LOT 432 MORETON PARADE** SUMMERSTONE MORAYFIELD

CLARA 20 ASPIRE FACADE

BLOCK SIZE | 377M<sup>2</sup>

FIXED PRICE PACKAGE INCLUDES:

THE CLARA 20 WITH ASPIRE FACADE BUILT TO OUR INDUSTRY LEADING BASE SPECIFICATIONS, CURRENT PROMOTION AND LAND, PLUS:

- ✓ Fixed site costs
- ✓ Floor coverings throughout
- ✓ Outdoor room
- ✓ Colorbond roof
- ✓ Render to the front facade
- ✓ Council building and water application fees
- √ NBN Ready
- ✓ Steel Frame
- √ Façade Upgrades Included
- ✓ Covenant Requirements included
- ✓ Colorbond Slimline Remote Garage door