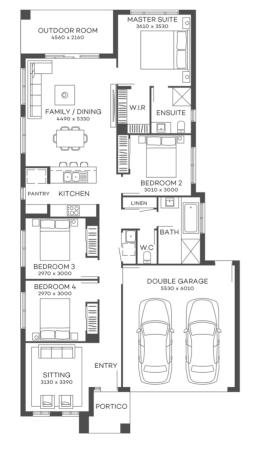

## **FIXED PRICE**

615,863°

31/10/2023

**LOT 432 MORETON PARADE** SUMMERSTONE MORAYFIELD

CLARA 20 ASPIRE FACADE

BLOCK SIZE | 377M<sup>2</sup>

FIXED PRICE PACKAGE INCLUDES:

THE CLARA 20 WITH ASPIRE FACADE BUILT TO OUR INDUSTRY LEADING BASE SPECIFICATIONS, CURRENT PROMOTION AND LAND, PLUS:

- ✓ Fixed site costs
- ✓ Floor coverings throughout
- ✓ Outdoor room
- ✓ Colorbond roof
- ✓ Render to the front facade
- ✓ Council building and water application fees
- √ NBN Ready
- ✓ Steel Frame
- √ Façade Upgrades Included
- ✓ Covenant Requirements included
- ✓ Colorbond Slimline Remote Garage door