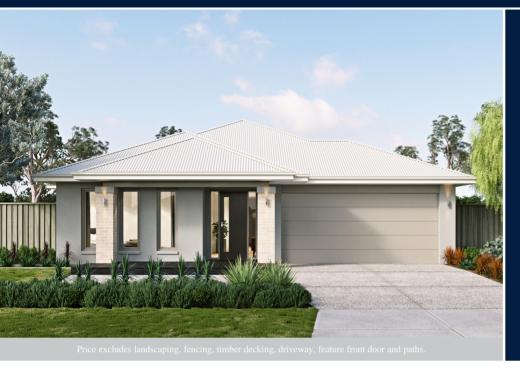

## FIXED PRICE \$671,446

PRICE BASED ON LAND REGISTRATION DATE OF 30/11/2023 LOT 408 SHINE STREET SUMMERSTONE MORAYFIELD

LUCENT 20 MK2 KINGSTON FACADE

BLOCK SIZE | 427M<sup>2</sup>

## FIXED PRICE PACKAGE INCLUDES:

THE LUCENT 20 MK2 WITH KINGSTON FACADE BUILT TO OUR INDUSTRY LEADING BASE SPECIFICATIONS, CURRENT PROMOTION AND LAND, PLUS:

- ✓ Fixed site costs
- $\checkmark$  Floor coverings throughout
- ✓ Outdoor room
- ✓ Colorbond roof
- ✓ Render to the front facade
  ✓ Council building and water application
- fees ✓ NBN Ready
- ✓ Façade Upgrades Included
- ✓ Covenant Requirements included
- ✓ LED Downlights
- ✓ Colorbond Slimline Remote Garage door
- ✓ H2F Termite resistant frame