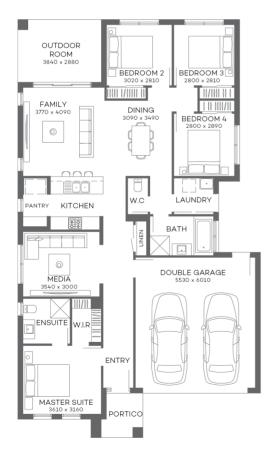

## FIXED PRICE \$671,446

PRICE BASED ON LAND REGISTRATION DATE OF 30/11/2023 LOT 408 SHINE STREET SUMMERSTONE MORAYFIELD

LUCENT 20 MK2 KINGSTON FACADE

BLOCK SIZE | 427M<sup>2</sup>

## FIXED PRICE PACKAGE INCLUDES:

THE LUCENT 20 MK2 WITH KINGSTON FACADE BUILT TO OUR INDUSTRY LEADING BASE SPECIFICATIONS, CURRENT PROMOTION AND LAND, PLUS:

- ✓ Fixed site costs
- $\checkmark$  Floor coverings throughout
- ✓ Outdoor room
- ✓ Colorbond roof
- ✓ Render to the front facade
  ✓ Council building and water application
- fees ✓ NBN Ready
- ✓ Façade Upgrades Included
- ✓ Covenant Requirements included
- ✓ LED Downlights
- ✓ Colorbond Slimline Remote Garage door
- ✓ H2F Termite resistant frame