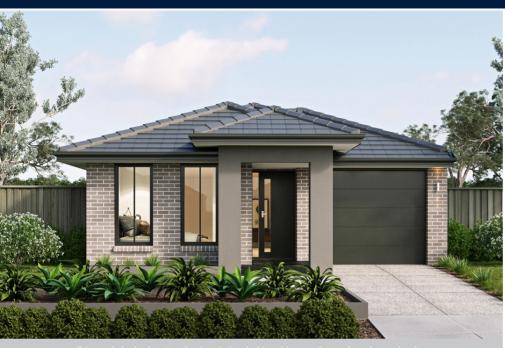

## HOME LAND FIXED metricon

**FIXED PRICE** 

562,073

PRICE BASED ON LAND REGISTRATION DATE OF 30/11/2023

LOT 369 SHINE STREET SUMMERSTONE MORAYFIELD

**LUCENT 15 ASPIRE FACADE** 

BLOCK SIZE | 300M<sup>2</sup>

## FIXED PRICE PACKAGE INCLUDES:

THE LUCENT 15 WITH ASPIRE FACADE BUILT TO OUR INDUSTRY LEADING BASE SPECIFICATIONS, CURRENT PROMOTION AND LAND, PLUS:

- ✓ Fixed site costs
- ✓ Floor coverings throughout
- ✓ Outdoor room
- ✓ Flat profile roof tiles
- ✓ Render to the front facade
- ✓ Council building and water application fees
- √ NBN Ready
- √ 25 degree roof pitch
- √ Façade Upgrades Included
- ✓ LED Downlights
- ✓ Colorbond Slimline Remote Garage door
- ✓ H2F Termite resistant frame
- ✓ BAL upgrades included