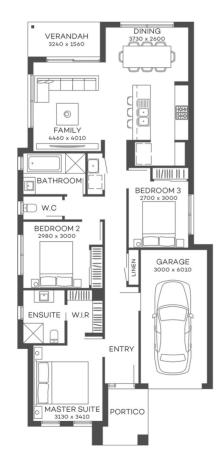

## HOME LAND FIXED metricon

**FIXED PRICE** 

562,073

PRICE BASED ON LAND REGISTRATION DATE OF 30/11/2023

LOT 369 SHINE STREET SUMMERSTONE MORAYFIELD

**LUCENT 15 ASPIRE FACADE** 

BLOCK SIZE | 300M<sup>2</sup>

## FIXED PRICE PACKAGE INCLUDES:

THE LUCENT 15 WITH ASPIRE FACADE BUILT TO OUR INDUSTRY LEADING BASE SPECIFICATIONS, CURRENT PROMOTION AND LAND, PLUS:

- ✓ Fixed site costs
- ✓ Floor coverings throughout
- ✓ Outdoor room
- ✓ Flat profile roof tiles
- ✓ Render to the front facade
- ✓ Council building and water application fees
- √ NBN Ready
- √ 25 degree roof pitch
- √ Façade Upgrades Included
- ✓ LED Downlights
- ✓ Colorbond Slimline Remote Garage door
- ✓ H2F Termite resistant frame
- ✓ BAL upgrades included