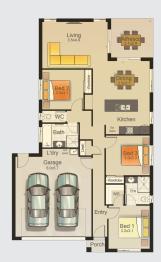

## Lot 9 Golden Road, Morayfield, QLD, 4506

- < Fixed Price Siteworks
- < Alfresco Under Roof
- < Light Fittings
- < Dishwasher
- < Window coverings
- < Concrete Alfresco & Porch
- < Turf
- < Clothesline
- < Floor Coverings
- < Full Render
- < Swimming Pool