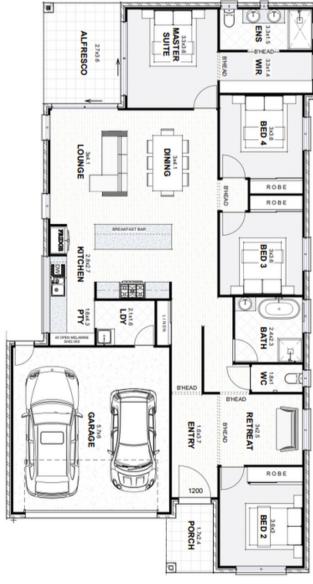

## HOUSE and LAND MARTIN CORP HOMES

LOT 461 SUMMERSTONE ESTATE, MORAYFIELD

\$694,500

ALPINE 200 GILMOUR FACADE

HOME | 200m<sup>2</sup> LAND | 380m<sup>2</sup>

₽ 4 BEDROOMS ₽ 1 LIVING 