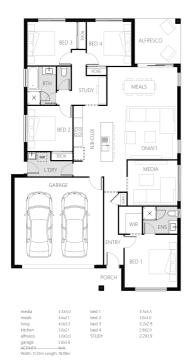

### Floor Plan:

# Manly 186 - LUMA - Harmony

Package Price Froi

🖺 4 🕒 2 😭 2 🏫 186

\$621,952\*