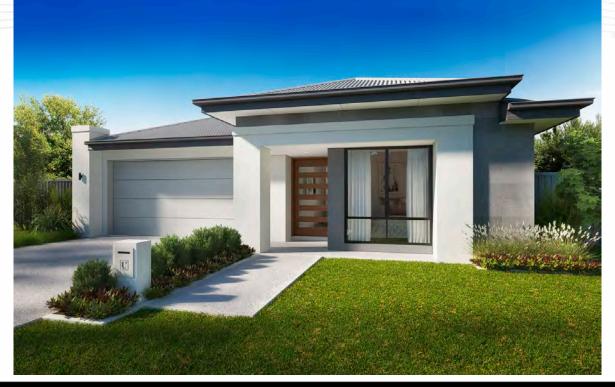

## **CROWNE 24**

<u>2</u> 4 <u>2</u> 2 <u>2</u> 2 <u>2</u> 2

\$689,000

LOT - 357 Moreton Parade

**SIZE - 375 SQM** 