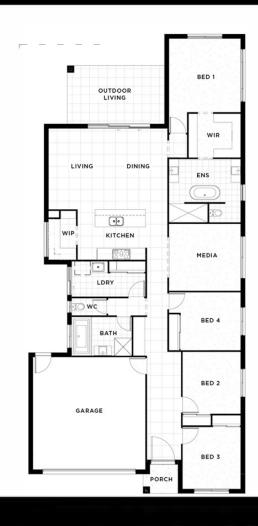

## **CROWNE 24**

<u>2</u> 4 <u>2</u> 2 <u>2</u> 2 <u>2</u> 2

\$689,000

LOT - 357 Moreton Parade

**SIZE - 375 SQM** 