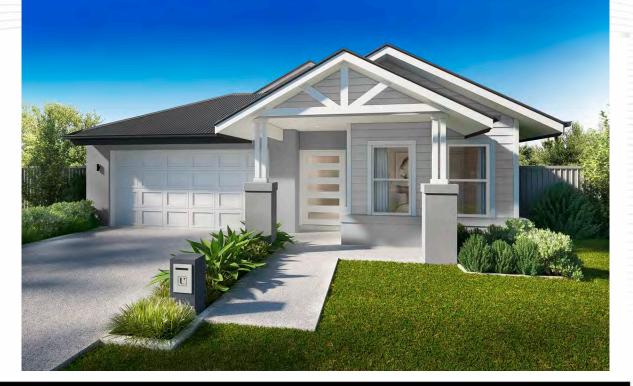

## CONRAD 23

## \$694,000

LOT - 354 Shine Street SIZE - 435 SQM

## FULL TURNKEY INCLUSIONS

- Custom Made Cabinetry
- . Roller blinds and fly-screens
- Ducted Air Conditioning
- Council fees included
- European appliances incl dishwasher
- Bulkheads to all overhead cabinets
- Fridge water point
- Choice of matte black or chrome tapware
- Colorbond roofing, fascia and gutters
- Landscaping allowance
- LED downlights
- <sup>•</sup>20mm stone benchtops
- Exposed aggregate driveway
- Clothesline and letterbox
- White ceiling fan with light to all bedrooms
- Tiled porch and alfresco
- Carpet to bedrooms and Media, tiles or vinyl planking to Living
- Soft close thoughout
- Choice of Facades
- Price correct at time of print and subject to change



Kylie Seller 0420 300 503 kylies@theultragr