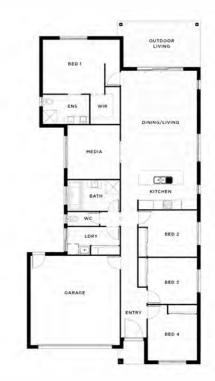

## CONRAD 23

## \$694,000

LOT - 354 Shine Street SIZE - 435 SQM

## FULL TURNKEY INCLUSIONS

- Custom Made Cabinetry
- . Roller blinds and fly-screens
- Ducted Air Conditioning
- Council fees included
- European appliances incl dishwasher
- Bulkheads to all overhead cabinets
- Fridge water point
- Choice of matte black or chrome tapware
- Colorbond roofing, fascia and gutters
- Landscaping allowance
- LED downlights
- <sup>•</sup>20mm stone benchtops
- Exposed aggregate driveway
- Clothesline and letterbox
- White ceiling fan with light to all bedrooms
- Tiled porch and alfresco
- Carpet to bedrooms and Media, tiles or vinyl planking to Living
- Soft close thoughout
- Choice of Facades
- Price correct at time of print and subject to change