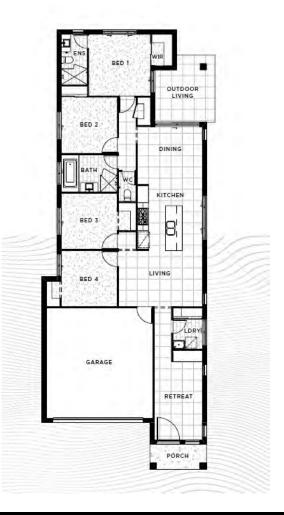

## FULL TURNKEY INCLUSIONS Custom Made Cabinetry

- Roller blinds and fly-screens
- Ducted Air Conditioning
- Council fees included
- European appliances incl dishwasher
- Bulkheads to all overhead cabinets
- Fridge water point
- Choice of matte black or chrome tapware
- Colorbond roofing, fascia and gutters
- Landscaping allowance
- LED downlights
- 20mm stone benchtops
- Exposed aggregate driveway
- <sup>•</sup> Clothesline and letterbox
- White ceiling fan with light to all bedrooms
- Tiled porch and alfresco
- Carpet to bedrooms and Media, tiles or vinyl planking to Living
- Soft close thoughout