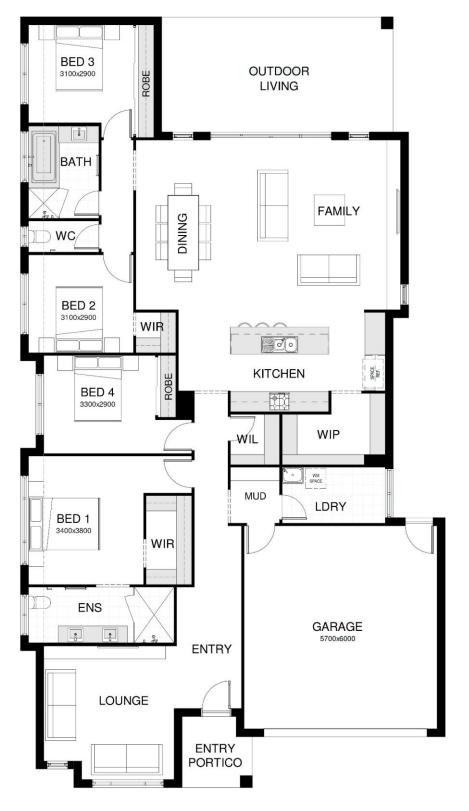

### **SUMMERSTONE**

Lot 341 Amber St. Morayfield (Reg. Sept)

House Size: 252m<sup>2</sup> | Land Size: 420m<sup>2</sup>

\$722,000

House: \$357,000 | Land: \$365,000

#### SMART LIVING INCLUSIONS

- Façade upgrade
- Colorbond Roof
- Rendered Hebel Exterior in Lieu of Brickwork
- H1 Slab/Piers/Site Allowances
- 2590mm Ceiling Height
- Floor Coverings Throughout Interior
- LED Downlights Throughout
- 20mm Caesarstone Benchtops
- Dishwasher
- Split System Air Conditioning
- Ceiling Fans
- Exposed Aggregate Driveway Allowance
- Letterbox
- Concrete to Outdoor Living