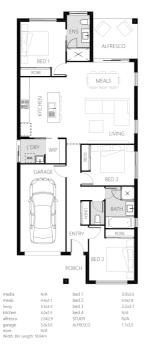

# HOUSE AND LAND PACKAGE

Floor Plan:

| Hallmark<br>Homes<br>Where the heart is | Product<br>Model : AMITY 136 (LH)<br>Facade : CLASSIC FACADE<br>Specification : HARMONY | GROUND FLOOR<br>GARAGE<br>ALFRESCO<br>PORCH<br>TOTAL | 105.68<br>19.38<br>7.88<br>2.83<br>135.77 m <sup>2</sup> |
|-----------------------------------------|-----------------------------------------------------------------------------------------|------------------------------------------------------|----------------------------------------------------------|
|-----------------------------------------|-----------------------------------------------------------------------------------------|------------------------------------------------------|----------------------------------------------------------|