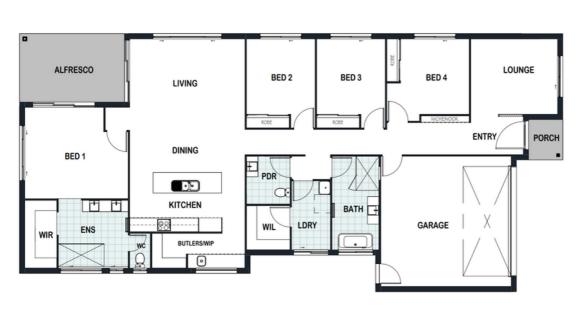

6 MONTH BUILD TIME GUARANTEED!

| 23.77m |
|--------|
| 11.50m |
| 240m2  |
| 25sqs  |
|        |

| LIVING /DINING | 5.8 x 5.0m |
|----------------|------------|
| LOUNGE         | 5.8 x 5.0m |
| GARAGE         | 5.7 x 5.7m |
| ALFRESCO       | 3.0 x 4.5m |
|                |            |
| BED 1          | 4.0 x 3.4m |
| BED 2          | 3.3 x 3.0m |
| BED 3          | 3.3 x 3.0m |
| BED 4          | 3.3 x 3.0m |