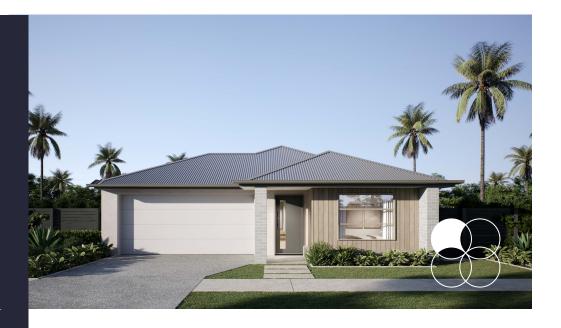

## **HAWTHORN 19**

**HOME & LAND PACKAGE** 

\$665,025

Home 181m2 Land 528m2

Bed 4
Bath 2
Living 1
Car 2

### Lot 412 Shine Street Morayfield Summerstone

- Site cost allowance
- Air-conditioningto livingarea
- 2590mm ceilings
- 20mm Stone benchtops
- Quality stainless steel appliances
- LED lights throughout
- Soft close cabinetry throughout
- Sliding doors to robes
- Semi frameless shower screens
- Floor coverings throughout
- Colorbond roof included
- Physical termite barrier
- Letterbox and clothesline