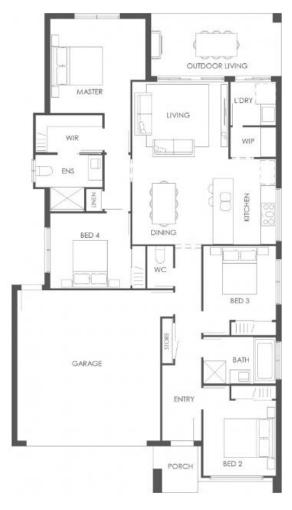

## **HAWTHORN 19**

**HOME & LAND PACKAGE** 

\$665,025

Home 181m2 Land 528m2

Bed 4
Bath 2
Living 1
Car 2

### Lot 412 Shine Street Morayfield Summerstone

- Site cost allowance
- Air-conditioningto livingarea
- 2590mm ceilings
- 20mm Stone benchtops
- Quality stainless steel appliances
- LED lights throughout
- Soft close cabinetry throughout
- Sliding doors to robes
- Semi frameless shower screens
- Floor coverings throughout
- Colorbond roof included
- Physical termite barrier
- Letterbox and clothesline