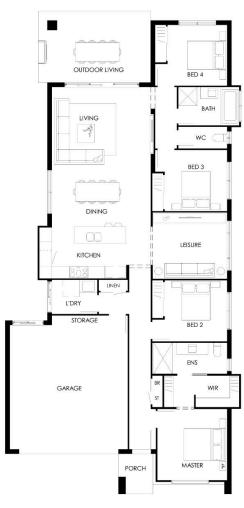

## SOUTHCOTE 23 HOME & LAND PACKAGE

**\$**713,600

Home 215m2 Land 427m2

Bed 4 Bath 2 Living 2 Car 2

### Lot 408 Shine Street Morayfield Summerstone

- Site cost allowance
- Air-conditioning to living and master
- 2590mm ceilings
- 20mm Stone benchtops
- Quality stainless steel appliances
- LED lights throughout
- Soft close cabinetry throughout
- Sliding doors to robes
- Semi frameless shower screens
- Letterbox and clothesline
- Exposed aggregrate driveway
- Floor coverings throughout
- Colorbond roof included
- Physical termite barrier