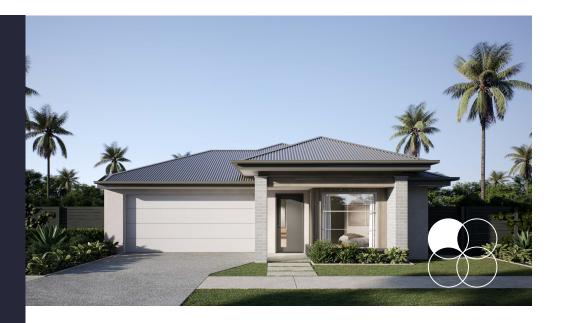

## SOUTHCOTE 23 HOME & LAND PACKAGE

**\$**713,600

Home 215m2 Land 427m2

Bed 4 Bath 2 Living 2 Car 2

### Lot 408 Shine Street Morayfield Summerstone

- Site cost allowance
- Air-conditioning to living and master
- 2590mm ceilings
- 20mm Stone benchtops
- Quality stainless steel appliances
- LED lights throughout
- Soft close cabinetry throughout
- Sliding doors to robes
- Semi frameless shower screens
- Letterbox and clothesline
- Exposed aggregrate driveway
- Floor coverings throughout
- Colorbond roof included
- Physical termite barrier