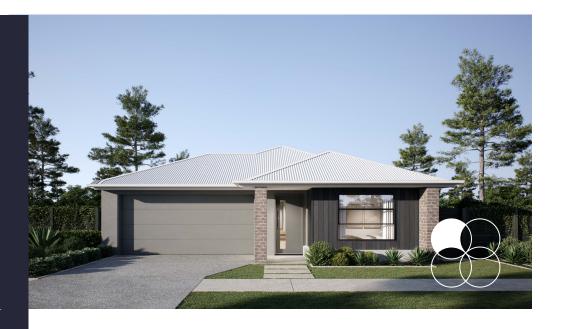

### **WESTBURY 23**

**HOME & LAND PACKAGE** 

\$696,440

Home 218m2 Land 451m2

Bed 4 Bath 2 Living 2 Car 2

## Lot 367 Shine Street Morayfield Summerstone

- Site cost allowance
- Air-conditioning to living area
- 2590mm ceilings
- 20mm Stone benchtops
- Quality stainless steel appliances
- LED lights throughout
- Soft close cabinetry throughout
- Sliding doors to robes
- Semi frameless shower screens
- Floor coverings throughout
- Colorbond roof included
- Physical termite barrier
- Letterbox and clothesline