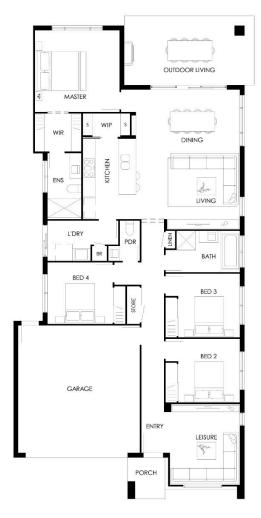

### **WESTBURY 23**

**HOME & LAND PACKAGE** 

\$696,440

Home 218m2 Land 451m2

Bed 4 Bath 2 Living 2 Car 2

## Lot 367 Shine Street Morayfield Summerstone

- Site cost allowance
- Air-conditioning to living area
- 2590mm ceilings
- 20mm Stone benchtops
- Quality stainless steel appliances
- LED lights throughout
- Soft close cabinetry throughout
- Sliding doors to robes
- Semi frameless shower screens
- Floor coverings throughout
- Colorbond roof included
- Physical termite barrier
- Letterbox and clothesline