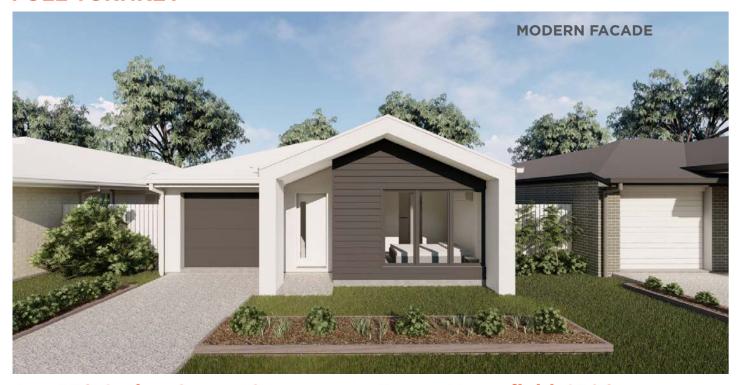

## \$565,600 **FULL TURNKEY**

**)** 1

Lot 339 Amber Street, Sumerstone Estate, Morayfield 4506 Lot Size: 300m<sup>2</sup> House Size: 145m<sup>2</sup>

#### **INCLUSIONS:**

- + TRUECORE® Steel Frame
- + COLORBOND® Roof
- + Rendered Hebel Exterior
- + Floor coverings
- + Roller blinds
- + 20mm stone benchtops
- + Quality kitchen & appliances
- + 'H' slab & N2 windrating
- + Exposed aggregate driveway
- + 2440mm high ceilings throughout
- + 2 x split system air conditioning
- + LED downlights, feature pendants
- + Dulux 3 coat paint system
- + Timber fencing + landscaping
- + 25 Year Structural Guarantee