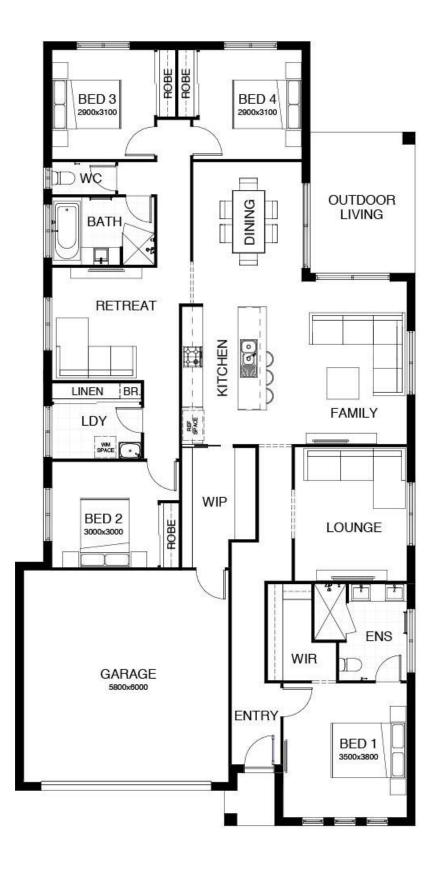

## **PORTOFINO 225**

**SUMMERSTONE** 

Lot 6 Golden Rd, Morayfield (Registered)

House Size: 225m<sup>2</sup> | Land Size: 420m<sup>2</sup>

\$670,500

House: \$320,500 | Land: \$350,000