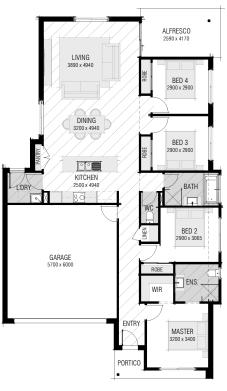

LOCKYER 180 FLOOR PLAN

#### Lot 343 Amber Street, Morayfield 4506 Lot Size: 375m<sup>2</sup> House Size: 180m<sup>2</sup>