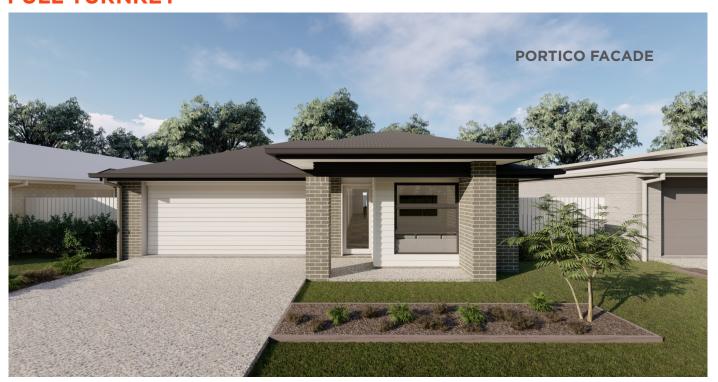

## Expression by OCLIVING

\$638,200 **FULL TURNKEY** 

2

Lot 343 Amber Street, Morayfiel House Size: 179.90m<sup>2</sup>

#### **INCLUSIONS:**

- + TRUECORE® Steel Frame
- + COLORBOND® Roof
- + Rendered Hebel Exterior
- + Floor coverings
- + Roller blinds
- + 20mm stone benchtops
- + Quality kitchen & appliances
- + 'H' slab & N2 windrating
- + Exposed aggregate driveway
- + 2440mm high ceilings throughout
- + 2 x split system air conditioning
- + LED downlights, feature pendants
- + Dulux 3 coat paint system
- + Timber fencing + landscaping
- + 25 Year Structural Guarantee